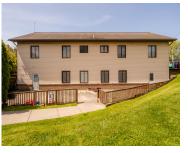

# **Building Details**

**Building Area Total: 6480** sq ft **Number Of Units Total:** 1

Construction Materials: Vinyl Siding, Brick Sewer: Public Sewer

StoriesTotal: 2 Roof: Composition, Concrete

Number Of Buildings: 1 Basement: Partial