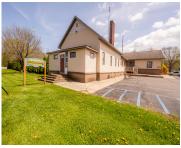

## **3419, HOLLYWOOD, ST. JOSEPH, MI, 49085**

https://tuckerbenner.com

Great turnkey business opportunity in the Child Care industry. Witheral Day Care has been in operation for over 35 plus years and has an outstanding reputation within the educational and family community. Great location with highway access nearby & great visibility . Fully staffed with many long term team members and still room to grow [...]

# **Building Details**

**Building Area Total: 6480** sq ft **Number Of Units Total:** 1

Construction Materials: Vinyl Siding, Brick Sewer: Public Sewer

StoriesTotal: 2 Roof: Composition, Concrete

Number Of Buildings: 1 Basement: Partial