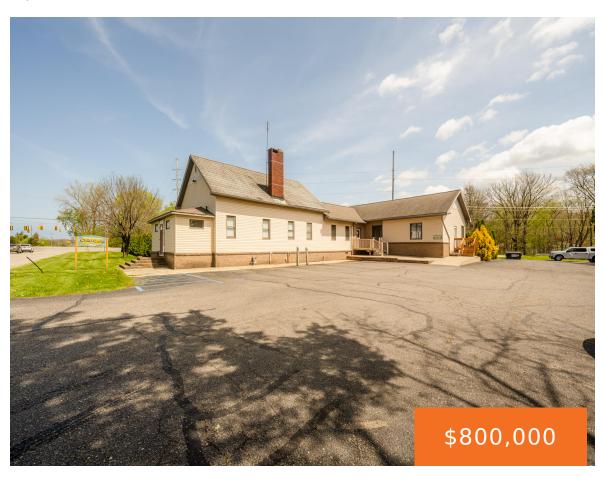

## **3419, HOLLYWOOD, ST. JOSEPH, MI, 49085**

https://tuckerbenner.com

Great turnkey business opportunity in the Child Care industry. Witheral Day Care has been in operation for over 35 plus years and has an outstanding reputation within the educational and family community. Great location with highway access nearby & great visibility . Fully staffed with many long term team members and still room to grow [...]

## **Basics**

Category: Commercial Sale Type: Business

Status: Active Bathrooms: 7 baths

**Lot size: 0.51** sq ft **Year built:** 999

Bathrooms Full: 7 Lot Size Acres: 0.51 acres

**Business Name:** Witheral Daycare **Business Type:** Other

# **Building Details**

**Building Area Total: 6480** sq ft **Number Of Units Total:** 1

Construction Materials: Vinyl Siding, Brick Sewer: Public Sewer

StoriesTotal: 2 Roof: Composition, Concrete

Number Of Buildings: 1 Basement: Partial