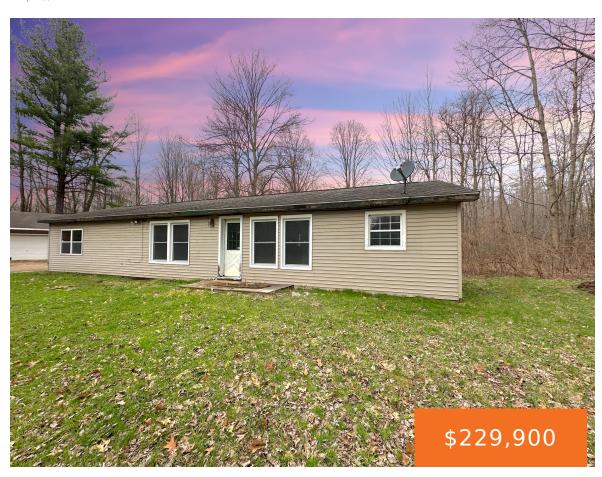

# **34201, WHISKEY RUN, MATTAWAN, MI, 49071**

https://tuckerbenner.com

Neat and clean 3 bedroom ranch on a private 3.2 acre setting. Spacious living room open to the kitchen and a large 2 car garage.

- 3 beds
- 2 baths
- Single Family Residence
- Residentia
  - Active
- 1440 sq ft