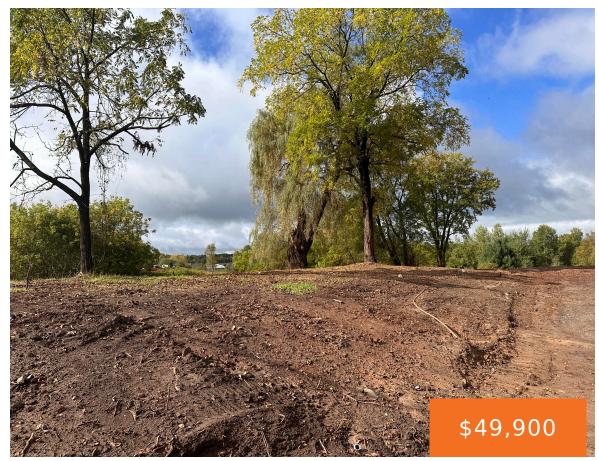

#### 3423, 210TH, REED CITY, MI, 49677

https://tuckerbenner.com

For Sale: 6.8 Acres of Prime Vacant Land Near Reed City, MI Discover the perfect opportunity to own a piece of tranquility just outside Reed City, Michigan. This 6.8-acre parcel of vacant land offers endless possibilities for your dream home, recreational getaway, or investment. Property Highlights: Location: Situated on the outskirts of Reed City, providing [...]

### **Basics**

Category: Land

**Status:** Active

Lot size: 6.8 sq ft

County: Osceola

Type: Acreage

Bathrooms: 0 baths

Lot Size Acres: 6.8 acres