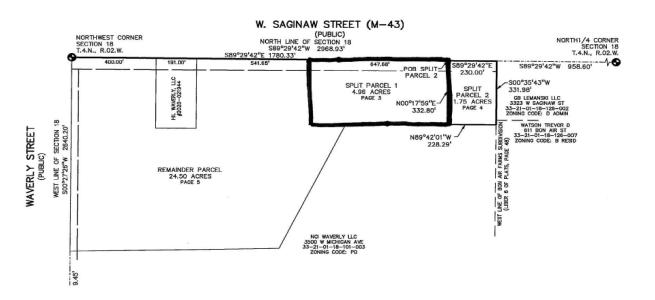

### Basics

Category: Land Status: Active Lot size: 4.96 sq ft County: Ingham Type: Commercial Land Bathrooms: 0 baths Lot Size Acres: 4.96 acres

# Miscellaneous

CrossStreet: Waverly Street & Saginaw St

**Tax Year:** 2024

Listing Terms: Cash, Conventional