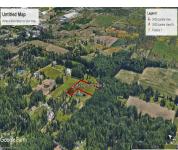

#### 3429, LORETTA VIEW DR., CALEDONIA, MI, 49316

https://tuckerbenner.com

3429 Loretta View Dr.

Discover the perfect setting for your dream home on this exceptional 10-acre vacant lot, located at the end of a private, established drive in the desirable Caledonia School District. Recently surveyed and perk tested, the property is ready for your custom build. With ample space for a residence, outbuildings, and recreational use, it offers an [...]

#### **Basics**

Category: Land Type: Acreage

Status: Active Bathrooms: 0 baths

Lot size: 10 sq ft Lot Size Acres: 10 acres

County: Kent