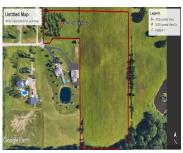

#### 3429, LORETTA VIEW DR., CALEDONIA, MI, 49316

https://tuckerbenner.com

3429 Loretta View Dr.

Discover the perfect setting for your dream home on this exceptional 10-acre vacant lot, located at the end of a private, established drive in the desirable Caledonia School District. Recently surveyed and perk tested, the property is ready for your custom build. With ample space for a residence, outbuildings, and recreational use, it offers an [...]

#### **Basics**

Category: Land Type: Acreage

Status: Active Bathrooms: 0 baths

Lot size: 10 sq ft Lot Size Acres: 10 acres

County: Kent