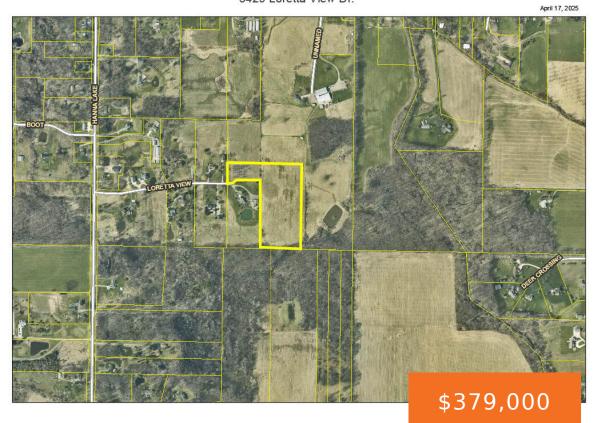

#### 3429, LORETTA VIEW DR., CALEDONIA, MI, 49316

https://tuckerbenner.com

3429 Loretta View Dr.

Discover the perfect setting for your dream home on this exceptional 10-acre vacant lot, located at the end of a private, established drive in the desirable Caledonia School District. Recently surveyed and perk tested, the property is ready for your custom build. With ample space for a residence, outbuildings, and recreational use, it offers an [...]

#### **Basics**

Category: Land Type: Acreage

Status: Active Bathrooms: 0 baths

Lot size: 10 sq ft Lot Size Acres: 10 acres

County: Kent

# **Miscellaneous**

CrossStreet: 76th St & Hanna Lake Listing Terms: Cash, Conventional

Call us now

×

Phone: (231)730-8781

Email: tuckerbennerteam@gmail.com

Address: 2747 Lakeshore Drive, Twin Lake, MI 49457