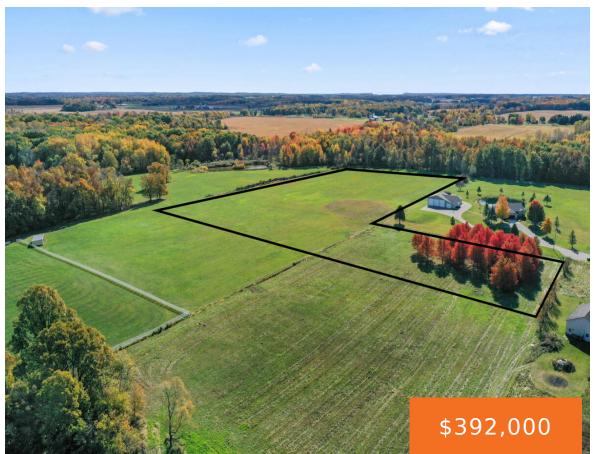

## 3429, LORETTA VIEW, CALEDONIA, MI, 49316

https://tuckerbenner.com

Build your dream home on this stunning 10-acre vacant lot, situated at the end of an established private drive in Caledonia School District. The property has been recently surveyed and has been perk tested, ensuring it's ready for the next step in your building plans. With plenty of room for a custom home, outbuildings, or [...]

## **Basics**

Category: Land Type: Acreage

Status: Active Bathrooms: 0 baths

Lot size: 10 sq ft Lot Size Acres: 10 acres

County: Kent

### **Amenities & Features**

**Utilities:** None **Lot Features:** Buildable, Cleared, Cul-De-Sac