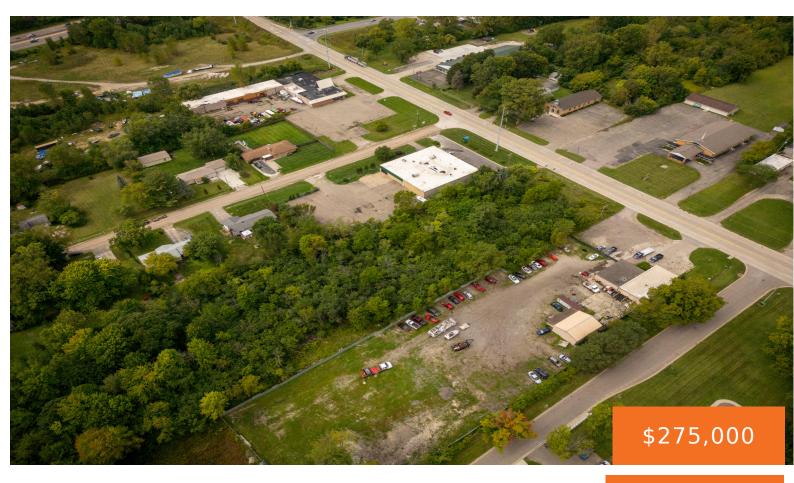

#### 3429, PASADENA, FLINT, MI, 48504

https://tuckerbenner.com

5.0 acre parcel zoned Commercial and Residential with the possibility to be rezoned to either with proper requests.

- 0 baths
- Commercial Land
- Land
- Active

#### Basics

Category: Land Status: Active Lot size: 5 sq ft County: Genesee Type: Commercial Land Bathrooms: 0 baths Lot Size Acres: 5 acres