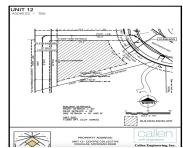

#### 343, BEACHWOOD, DOUGLAS, MI, 49406

https://tuckerbenner.com





THIS LOT IS RESERVED! Scandinavian-Inspired Living Near the Shores of Lake Michigan! Rare opportunity to own a homesite in an exclusive 19-lot development just a short walk to the pristine beaches of Lake Michigan. Located in the charming communities of Douglas & Saugatuck, MI, this new development is designed for single-family homes, blending modern simplicity, [...]

#### • 0 baths

- Lot
- Land
- Active

×

## Basics

×

Category: Land Status: Active Lot size: 0.27 sq ft County: Allegan Type: Lot Bathrooms: 0 baths Lot Size Acres: 0.27 acres

#### Call us now

Phone: (231)730-8781 Email: tuckerbennerteam@gmail.com Address: 2747 Lakeshore Drive, Twin Lake, MI 49457

# **Building Details**

Sewer: Public Sewer

Current Use: Residential

# **Amenities & Features**

**Utilities:** Natural