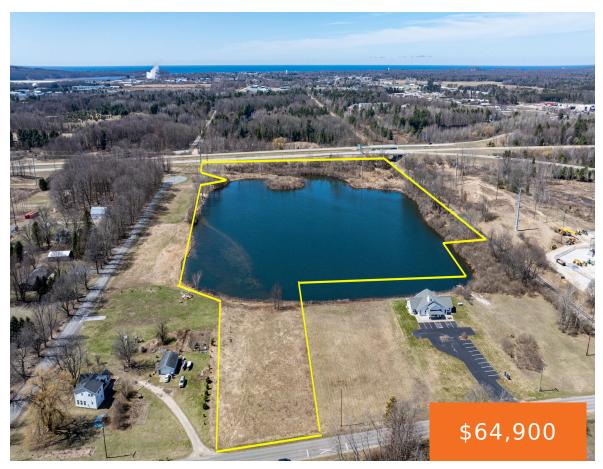

#### **343, BRYE, LUDINGTON, MI, 49431**

https://tuckerbenner.com

Buildable WATERFRONT LOT on Lake Rose in Ludington! 168 ft of frontage on a private lake with a sandy shoreline! Approximately 20' deep with great fishing such as pike, bass, and pan fish. 1/2 mile from Lake Michigan Beach, Stearns Park & beautiful downtown Ludington with many great restaurants, marinas & shops! Perfect for year [...]

# **Basics**

Category: Land

**Status:** Active

Lot size: 1.5 sq ft

County: Mason

**Type:** Acreage

Bathrooms: 0 baths

Lot Size Acres: 1.5 acres

# **Amenities & Features**

Utilities: Electricity Available, None Waterfront Features: Lake, Pond