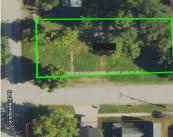

### 343, HEMLOCK, EVART, MI, 49631

https://tuckerbenner.com

Here it is. Corner Lot in the Town of Evart with access to Natural Gas, City Sewer, City Water, black top streets, Cable hookup, garbage pickup and short distance to schools and shopping. Build your own home to suit your needs and wants. You could have it all. Give me a call and I will [...]

#### **Basics**

Category: Land Type: Lot

Status: Active Bathrooms: 0 baths

**Lot size: 0.2** sq ft **Subdivision Name:** Evart City

Lot Size Acres: 0.2 acres County: Osceola

# **Amenities & Features**

Lot Features: Building, Corner Lot