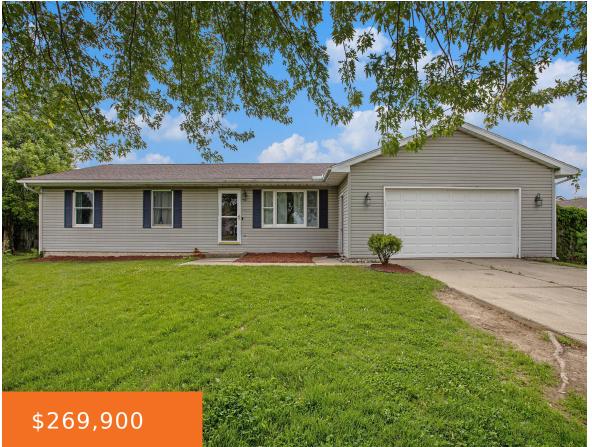

## **3430, SAXONY, TECUMSEH, MI, 49286**

https://tuckerbenner.com

- 3 beds
- 2 baths
- Single Family Residence
- Residential
- Active
- 2604 sq ft

×

# **Building Details**

**Building Area Total: 1604** sq ft

Architectural Style: Ranch

Heating: Forced Air, Natural Gas

Basement: Full

**Construction Materials:** Vinyl Siding

**Sewer:** Septic System

Stories: 1