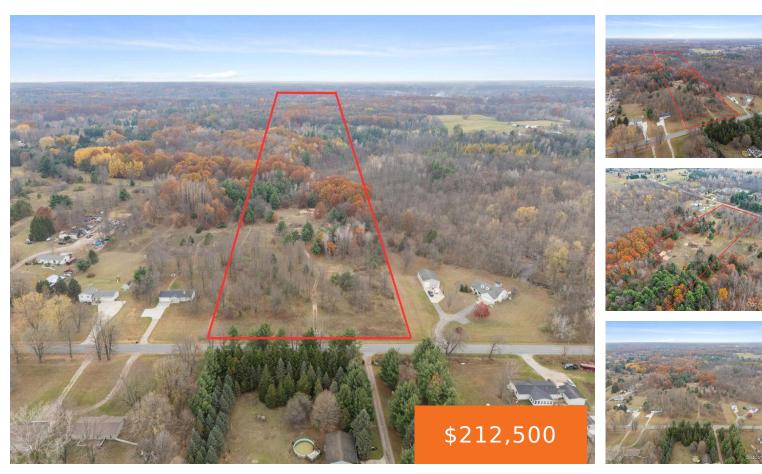

### 3435, 18 MILE, CEDAR SPRINGS, MI, 49319

https://tuckerbenner.com

Welcome to a prime 10 acres with endless possibilities! This land is a stunning site for a new build or perfect for nature lovers and hunting enthusiasts. Property has been surveyed and has been perc tested. Enjoy the tranquil beauty of this gorgeous property with frontage on Duke Creek, or prepare to build your dream [...]

### Basics

Category: Land Status: Active Lot size: 10 sq ft County: Kent Type: Acreage Bathrooms: 0 baths Lot Size Acres: 10 acres