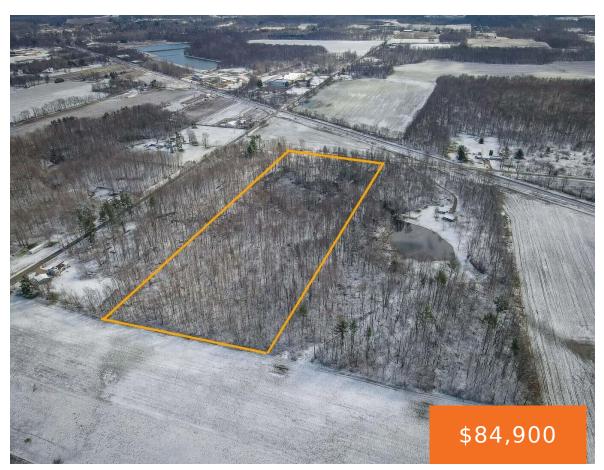

# 34378, 60 1/2, BANGOR, MI, 49013

https://tuckerbenner.com

Discover a rare opportunity to own 15 pristine wooded acres in Bangor Township, just a few miles from the town of Bangor. Whether you're an avid hunter, outdoor enthusiast, or looking for the perfect spot to escape and unwind, this versatile property offers endless possibilities. Surrounded by expansive farmland, this land serves as a natural [...]

### **Basics**

Category: Land Type: Acreage

Status: Active Bathrooms: 0 baths

Lot size: 15 sq ft Lot Size Acres: 15 acres

County: Van Buren