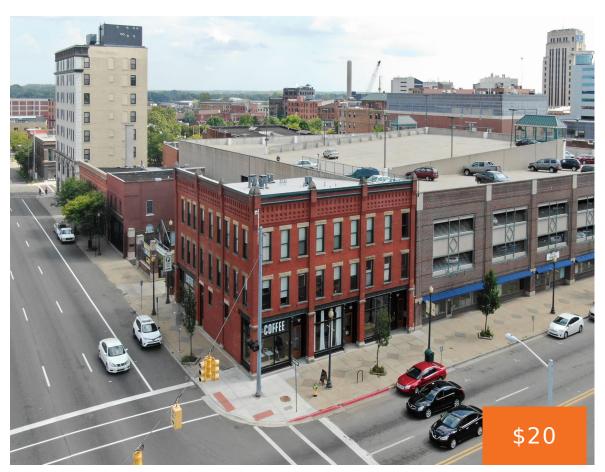

### 344, ROSE, KALAMAZOO, MI, 49007

https://tuckerbenner.com

This classic modern loft office/apartment sits on one of Kalamazoo's most popular corners; Kalamazoo Avenue and Rose St. The unit has views to both North and West, two offices/rooms and two full bathrooms. The building is connected to the Arcadia Ramp with interior access and includes one free parking space.

#### **Miscellaneous**

CrossStreet: W Kalamazoo & N Rose

Call us now

Phone: (231)730-8781

Email: tuckerbennerteam@gmail.com

Address: 2747 Lakeshore Drive, Twin Lake, MI 49457