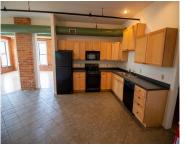

### 344, ROSE, KALAMAZOO, MI, 49007

https://tuckerbenner.com

This classic modern loft office/apartment sits on one of Kalamazoo's most popular corners; Kalamazoo Avenue and Rose St. The unit has views to both North and West, two offices/rooms and two full bathrooms. The building is connected to the Arcadia Ramp with interior access and includes one free parking space.