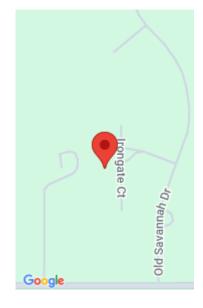

# 34413443, IRONGATE, KALAMAZOO, MI, 49009

https://tuckerbenner.com

Introducing an investment opportunity in the Savannah development within Otsego Schools. 2 lots destined for greatness! This rare and prime duplex lot boasts a minimum of 1400 sqft per unit, allowing for spacious and modern living, and a 2 car garage. These wooded lots offer a tranquil escape within a gorgeous neighborhood that seamlessly combines [...]

# Miscellaneous

Road Surface Type: Paved CrossStreet: Old Savannah & End

**Listing Terms:** Cash, Conventional

Call us now

×

Phone: (231)730-8781

Email: tuckerbennerteam@gmail.com

Address: 2747 Lakeshore Drive, Twin Lake, MI 49457