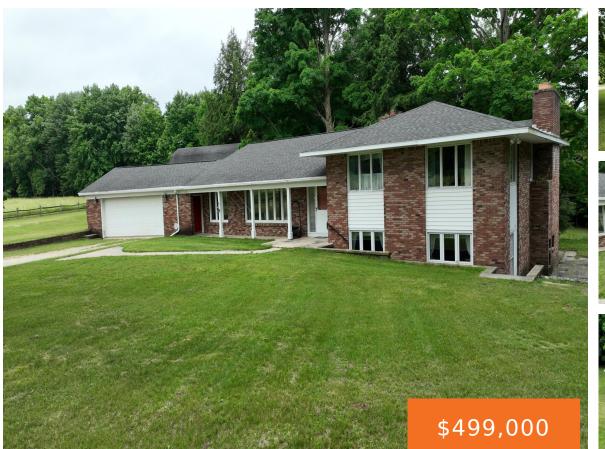

### 3447, 200TH, REED CITY, MI, 49677

https://tuckerbenner.com

- 5 beds
- 4 baths
- Single Family Residence
- Residential
- Active
- 3531 sq ft

# Basics

Category: Residential Status: Active Bathrooms: 4 baths Lot size: 7.5 sq ft Bathrooms Full: 3 Rooms Total: 20 Bathrooms Half: 1 Type: Single Family Residence Bedrooms: 5 beds Area: 3531 sq ft Year built: 1955 Lot Size Acres: 7.5 acres County: Osceola

# **Building Details**

Building Area Total: 2160 sq ft Architectural Style: Quad Level Heating: Heat Pump Basement: Walk Out Construction Materials: Brick Sewer: Septic System Stories: 3