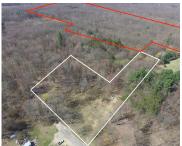

# 34494, WEST, COVERT, MI, 49043

https://tuckerbenner.com

Discover the perfect blend of small-town charm and natural beauty with this 1.35-acre buildable lot located in the heart of Covert. Tucked among mature trees and Brandywine Creek adding a serene touch, this property offers an ideal setting for your dream home or vacation getaway. Bonus Opportunity: The neighboring corner parcel—just over 33 acres of [...]

### **Basics**

Category: Land Type: Acreage

Status: Active Bathrooms: 0 baths

Lot size: 1.35 sq ft Lot Size Acres: 1.35 acres

County: Van Buren

### **Amenities & Features**

Utilities: Electricity Available, None Waterfront Features: Stream/Creek

Lot Features: Level, Ravine, Buildable, Cleared, Flag Lot