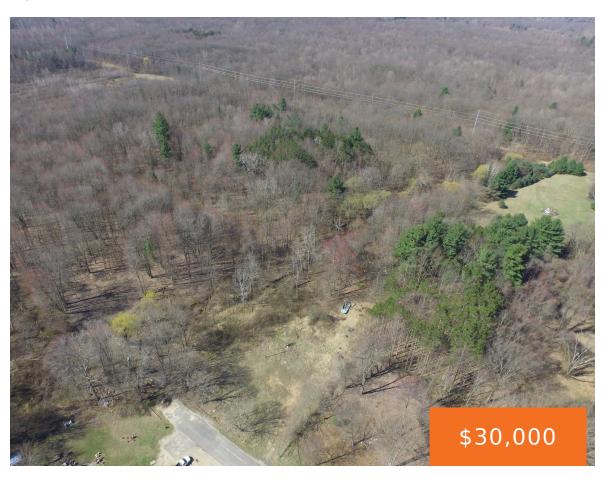

# 34494, WEST, COVERT, MI, 49043

https://tuckerbenner.com

Discover the perfect blend of small-town charm and natural beauty with this 1.35-acre buildable lot located in the heart of Covert. Tucked among mature trees and Brandywine Creek adding a serene touch, this property offers an ideal setting for your dream home or vacation getaway. Bonus Opportunity: The neighboring corner parcel—just over 33 acres of [...]

### **Basics**

Category: Land Type: Acreage

Status: Active Bathrooms: 0 baths

Lot size: 1.35 sq ft Lot Size Acres: 1.35 acres

County: Van Buren

### **Amenities & Features**

Utilities: Electricity Available, None Waterfront Features: Stream/Creek

Lot Features: Level, Ravine, Buildable, Cleared, Flag Lot