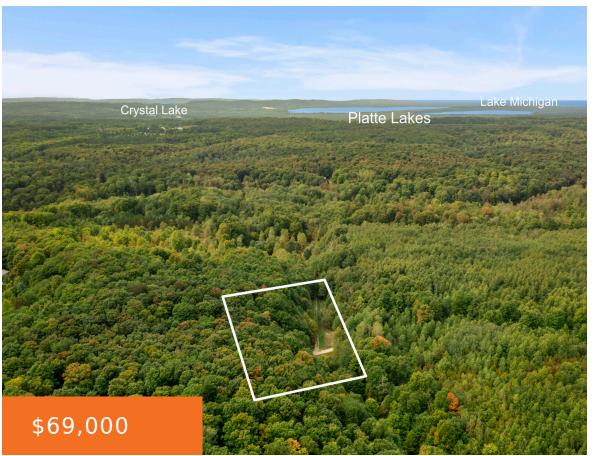

### **3452, PIONEER RD, HONOR, MI, 49617**

https://tuckerbenner.com

- 0 baths
- Acreage
- Land
- Active

### **Amenities & Features**

**Utilities:** Electricity Available,

None

**Lot Features:** Rolling Hills, Adj to Public Land, Buildable, Wooded, Corner Lot

**Tax Year: 2024** 