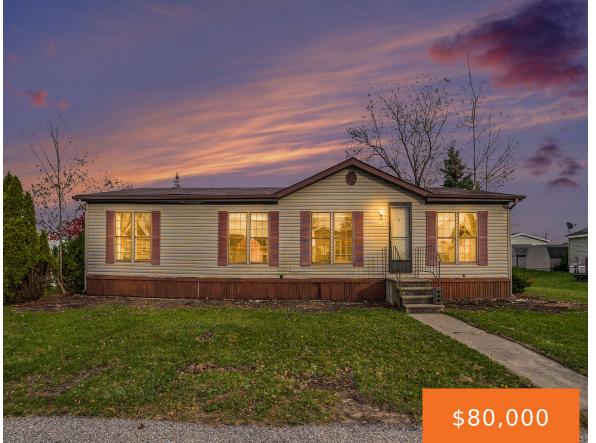

### 3452, STEPHANIE JO LANE, ZEELAND, MI, 49464

https://tuckerbenner.com

Beautiful 3 Bedroom 2 Bathroom Manufactured Home in Logan Estates Mobile Home Community! Call 231-220-5039 to discuss this home! Find out what is needed for you to qualify for financing today! Pay Cash or See what your monthly payment would be on this HUGE home and schedule your showing! You could own this home with [...]

- 3 beds
- 2 baths
- Single Family Residence
- Residential
- Active
- 1490 sq ft

×

**Basics** 

#### Call us now

Phone: (231)730-8781 Email: tuckerbennerteam@gmail.com Address: 2747 Lakeshore Drive, Twin Lake, MI 49457

Category: Residential Status: Active Bathrooms: 2 baths Lot size: 0 sq ft Subdivision Name: Logan Estates Lot Size Acres: 0 acres County: Ottawa Type: Single Family Residence Bedrooms: 3 beds Area: 1490 sq ft Year built: 1994 Bathrooms Full: 2 Rooms Total: 3

# **Building Details**

Building Area Total: 1490 sq ftArchitectural Style: MobileHeating: Forced AirBasement: Other, Slab

Construction Materials: Vinyl Siding Sewer: Private Sewer Stories: 1