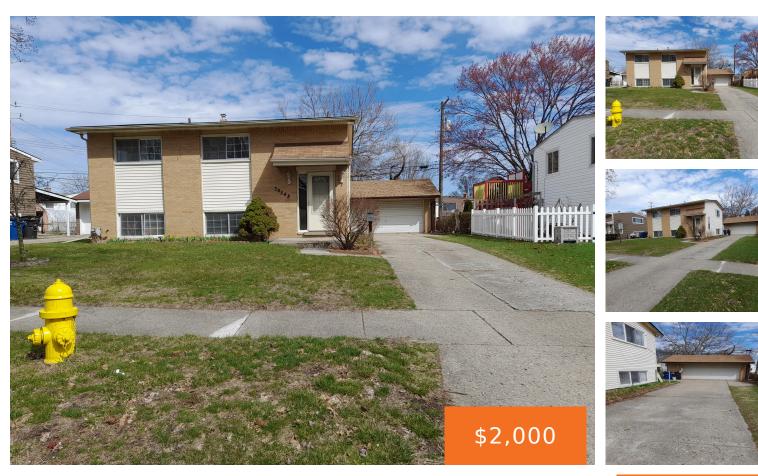

#### 34548, TONQUISH, WESTLAND, MI, 48185

https://tuckerbenner.com

Wow,This is the house you are looking foor.This beautifule bylevel house hasNice open space in lower level with kitchen ,family room and dining roomand.You will get a Nice size of living room and bedrooms in second floor.House is freshly painted and in excellent conditions.House is in walking distance with elementary school and shoping mall.This is [...]

- 3 beds
- 2 baths
- Single Family Residence
- Residential Lease
- Active
- 2232 sq ft

### Basics

Category: Residential Lease Status: Active Bathrooms: 2 baths Lot size: 0.14 sq ft Bathrooms Full: 1 Rooms Total: 10 Bathrooms Half: 1 Type: Single Family Residence Bedrooms: 3 beds Area: 2232 sq ft Year built: 1959 Lot Size Acres: 0.14 acres County: Wayne