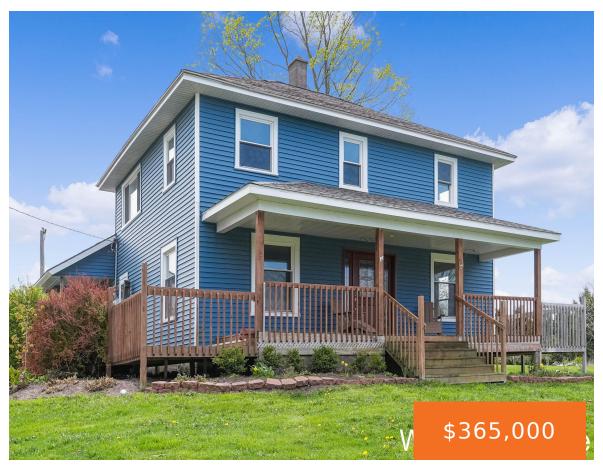

## 3460, 13 MILE, SPARTA, MI, 49345

https://tuckerbenner.com

Experience the charm of country living in this 5-bedroom, 2-bath farmhouse full of character and modern updates. Built in 1920, the home features much of its original rustic hardwood flooring and beautiful wood trim that reflects the craftsmanship of the era. Leave the vintage feel or refinish the floors to reveal their full beauty. Located [...]

- 5 beds
- 2 baths
- Single Family Residence
- Residential
- Active
- 2090 sq ft

#### **Basics**

Type: Single Family Residence Category: Residential

Status: Active Bedrooms: 5 beds

Bathrooms: 2 baths **Area: 2090** sq ft

Year built: 1920 Lot size: 1.45 sq ft

**Bathrooms Full: 2** Lot Size Acres: 1.45 acres

# **Building Details**

**Building Area Total: 2090** sq ft **Construction Materials:** Vinyl Siding

Architectural Style: Farmhouse Sewer: Septic Tank

Stories: 2 Heating: Forced Air, Other

**Roof:** Composition **Basement:** Michigan Basement