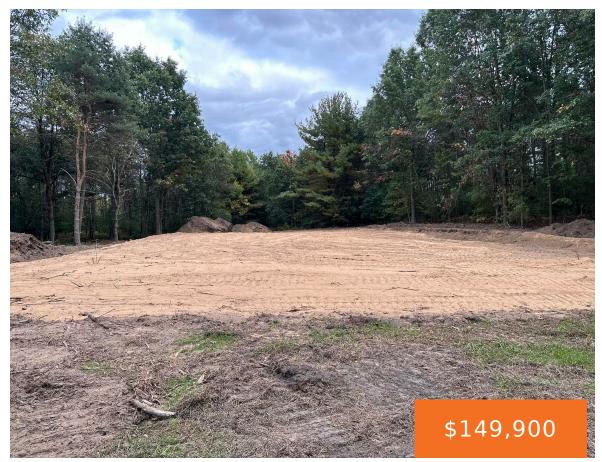

### 3460, MONROE, HART, MI, 49420

https://tuckerbenner.com

Great private 16+ acre parcel with electric, well, septic and cleared for a new home. Several hundred feet off the road, mostly wooded and full of deer & turkey and other wildlife. Just a couple minutes East of US 31 and close to Silver Lake. Could be the perfect parcel to build your up north [...]

# **Basics**

Category: Land

**Status:** Active

Lot size: 16 sq ft

County: Oceana

Type: Acreage

Bathrooms: 0 baths

Lot Size Acres: 16 acres