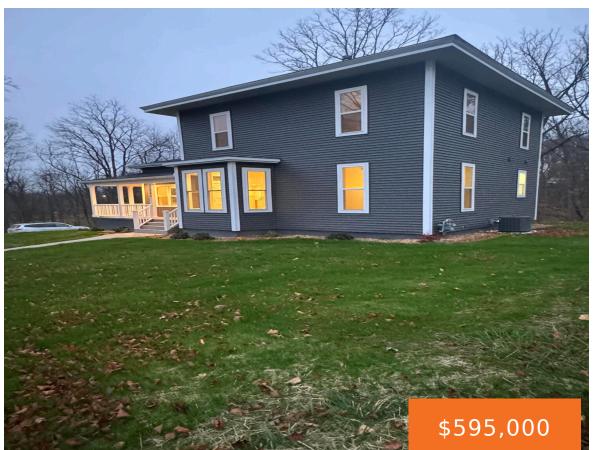

### 347, LOOKING GLASS, PORTLAND, MI, 48875

https://tuckerbenner.com

- 4 beds
- 3 baths
- Single Family Residence
- Residential
- Active
- 2259 sq ft

×

Basics

Type: Single Family Residence Bedrooms: 4 beds Area: 2259 sq ft Year built: 1860 Lot Size Acres: 0.47 acres County: Ionia

# **Building Details**

Building Area Total: 2259 sq ft Architectural Style: Other Heating: None Basement: Other Construction Materials: Vinyl Siding Sewer: Public Sewer Stories: 2