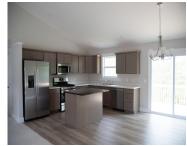

WaterSource: Public Appliances: Refrigerator, Range,

Microwave, Disposal, Dishwasher

Interior Features: Ceiling Fan(s), Ceramic Floor,
Garage Door Opener, Laminate Floor, Kitchen Island

Lot Features: Sidewalk, Wooded