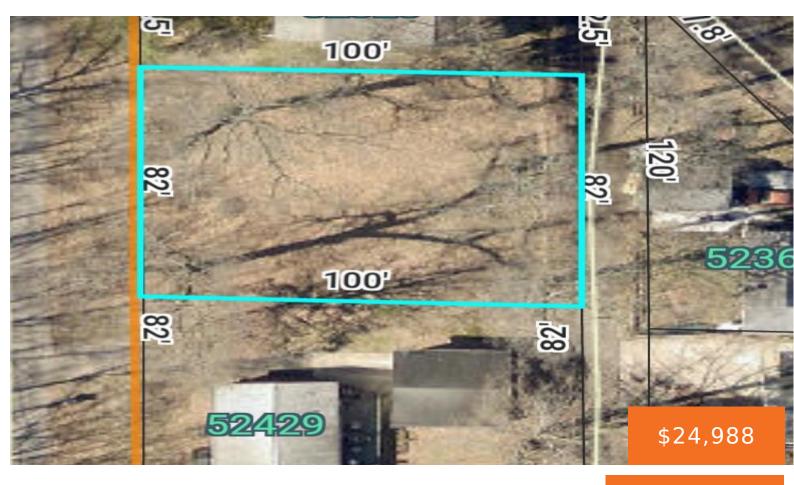

#### 35, 1/2, PAW PAW, MI, 49079

https://tuckerbenner.com

Build your dream home just steps away from the beauty of Maple Lake in Paw Paw. This spacious 82 X 100 buildable lot offers a prime location within a mile of the Sunset Park Boat Launch. Imagine the possibilities of creating your own oasis in this serene setting, where you can enjoy living near the [...]

### Basics

Category: Land Status: Active Lot size: 0.19 sq ft County: Van Buren Type: Lot Bathrooms: 0 baths Lot Size Acres: 0.19 acres