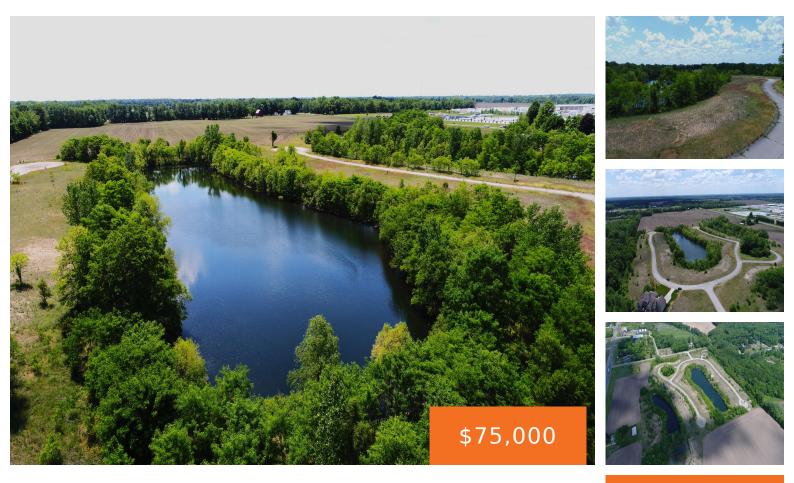

### 35, TIFFANY, EDWARDSBURG, MI, 49112

https://tuckerbenner.com

Buildable lot in Michiana Shores Development. Infrastructure has been laid throughout the development. There is a total of 39 lots, 37 are currently on the market, 1 has existing home, another lot currently under construction.