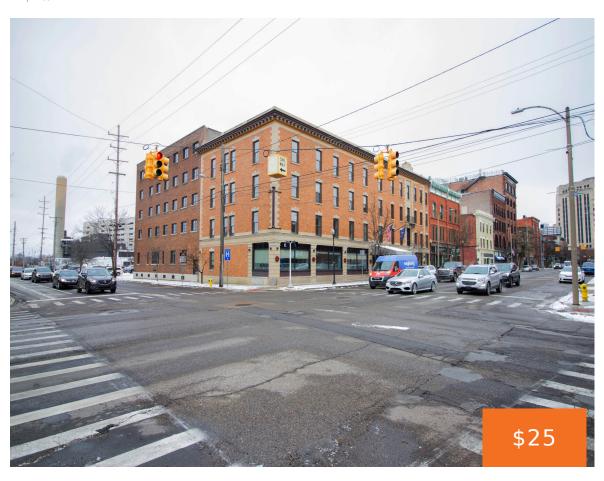

# 350, MICHIGAN, KALAMAZOO, MI, 49007

https://tuckerbenner.com

Be part of Downtown Kalamazoo's amazing professional office, retail, and Entertainment District at the historic Columbia Plaza. The property features on site surface parking and easy access to nearby retail and restaurants including Sarkozy Bakery and Cafe which is located within the building. This multi-tenant office/retail building sits directly on the corner of Michigan Avenue [...]

### **Basics**

Category: Commercial Lease Type: Office

Status: Active Bathrooms: 0 baths

**Lot size: 1.09** sq ft **Year built:** 1920

Lot Size Acres: 1.09 acres

Business Type: Professional/Office

County: Kalamazoo

# **Building Details**

Building Area Total: 285.6 sq ft Construction Materials: Brick, Stone

**Sewer:** Public Sewer **Building Features:** Bath Common Area, Barrier Free,

Expandable, Fire Sprinkler, Multi User Area, Security System

## **Miscellaneous**

Road Surface Type: Paved CrossStreet: Edwards & Pitcher