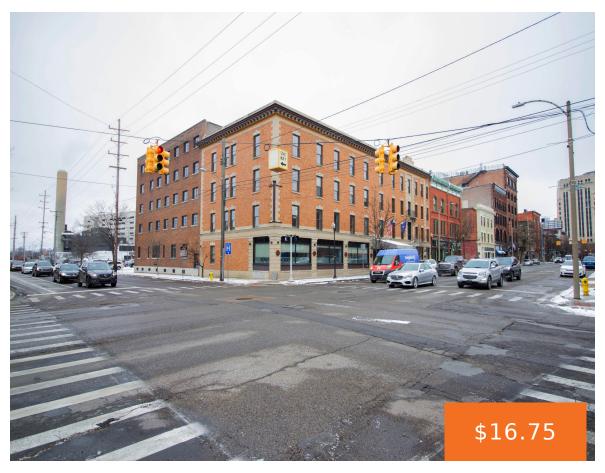

# 350, MICHIGAN, KALAMAZOO, MI, 49007

https://tuckerbenner.com

Be part of Downtown Kalamazoo's amazing professional office, retail, and Entertainment District at the historic Columbia Plaza. The property features on site surface parking and easy access to nearby retail and restaurants including Sarkozy Bakery and Cafe which is located within the building. This multi-tenant office/retail building sits directly on the corner of Michigan Avenue [...]

### **Basics**

Category: Commercial Lease Type: Office

Status: Active Bathrooms: 0 baths

**Lot size: 1.09** sq ft **Year built:** 1920

Lot Size Acres: 1.09 acres

Business Type: Professional/Office

County: Kalamazoo

# **Building Details**

Building Area Total: 2275.2 sq ft Construction Materials: Brick, Stone

Sewer: Public Sewer Building Features: Bath Common Area, Barrier Free,

Expandable, Fire Sprinkler, Multi User Area, Security System