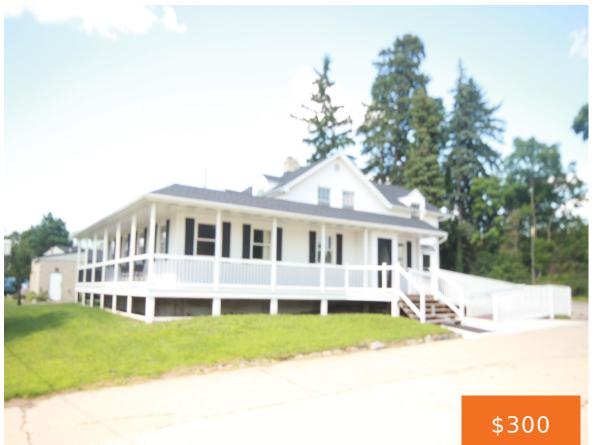

#### 350, NORTHLAND, ROCKFORD, MI, 49341

https://tuckerbenner.com

- 0 baths
- Office
- Commercial
- Lease • Active

#### Basics

Category: Commercial Lease Status: Active Lot size: 0.62 sq ft Subdivision Name: Rockford Professional Center Business Type: Professional Service Type: Office Bathrooms: 0 baths Year built: 1987 Lot Size Acres: 0.62 acres County: Kent