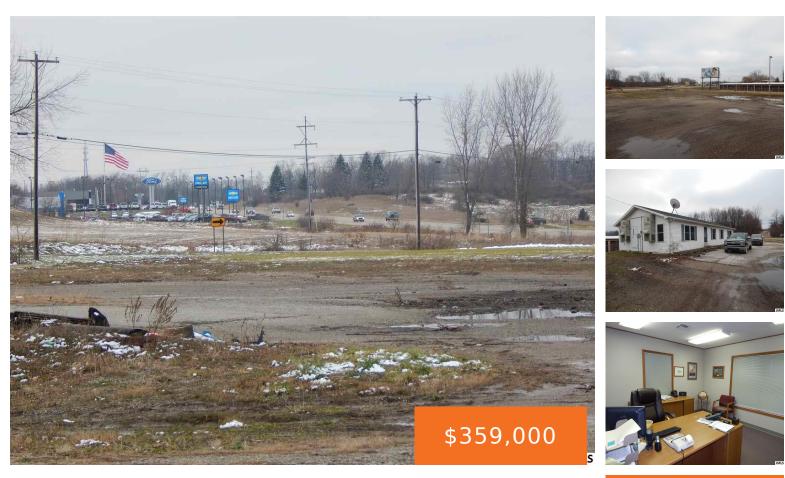

#### BECK, HILLSDALE, MI, 49242

https://tuckerbenner.com

Great Commercial Location! Corner of M-99 and Beck Road. High traffic count. Nice office building. This site was a former trucking terminal. • 1 bath

#### Basics

×

Category: Commercial Sale Status: Active Lot size: 3.43 sq ft Subdivision Name: none Lot Size Acres: 3.43 acres

Type: Industrial Bathrooms: 1 bath Year built: 2001 Bathrooms Full: 1 County: Hillsdale

## **Building Details**

**Building Area Total: 1680** sq ft **Roof:** Composition

Number Of Units Total: 1 Foundation Details: Other