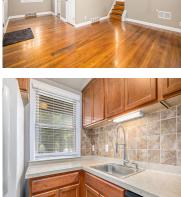

## **Amenities & Features**

Laundry Features: In Basement

**Association Amenities:** Walking Trails, Pets Allowed, Playground, Tennis Court(s), Pool

**Appliances:** Dryer, Washer, Dishwasher, Oven, Range, Refrigerator

Lot Features: Level, Recreational, Sidewalk, Wooded

Cooling: Central Air

**Utilities:** Natural Gas Connected, Cable Connected, High-Speed Internet

WaterSource: Public

Interior Features: Ceiling Fans, Wood Floor, Eat-in Kitchen, Pantry