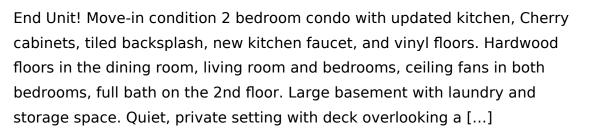

### 3507, OAKWOOD, ANN ARBOR, MI, 48104

https://tuckerbenner.com

- 2 beds
- 1 bath
- Condominium
- Residential
- Active
- 449 sq ft

×

**Basics** 

## **Amenities & Features**

Laundry Features: In Basement

**Association Amenities:** Walking Trails, Pets Allowed, Playground, Tennis Court(s), Pool

**Appliances:** Dryer, Washer, Dishwasher, Oven, Range, Refrigerator

Lot Features: Level, Recreational, Sidewalk, Wooded

Cooling: Central Air

**Utilities:** Natural Gas Connected, Cable Connected, High-Speed Internet

WaterSource: Public

Interior Features: Ceiling Fans, Wood Floor, Eat-in Kitchen, Pantry