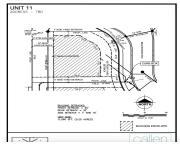

# **Basics**

Category: Land Type: Lot

**Status:** Active **Bathrooms: 0** baths

Lot size: 0.25 sq ft Lot Size Acres: 0.25 acres

County: Allegan

×

Trail(s)

WaterSource: Public

Lot Features: Level, Site Condo, Buildable,

Sidewalk