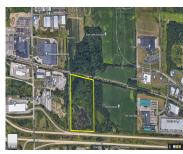

# 3511, 3 MILE, GRAND RAPIDS, MI, 49534

https://tuckerbenner.com

Industrial Property conveniently located a short distance off the Fruit Ridge exit westbound on 196. The parcel of over 26 acres has a gorgeous scenic lake on the property. Property is currently zone industrial but could possibly be rezoned to residential. Residential zoning just to the north of property. Lot dimensions are estimated and buyer [...]

### **Basics**

Category: Land Tyl Status: Active Ba

**Lot size: 26.47** sq ft

County: Kent

**Type:** Industrial Land

Bathrooms: 0 baths

Lot Size Acres: 26.47 acres