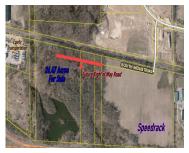

# 3511, 3 MILE, GRAND RAPIDS, MI, 49534

https://tuckerbenner.com

Industrial Property conveniently located a short distance off the Fruit Ridge exit westbound on 196. The parcel of over 26 acres has a gorgeous scenic lake on the property. Property is currently zone industrial but could possibly be rezoned to residential. Residential zoning just to the north of property. Lot dimensions are estimated and buyer [...]

### **Basics**

Category: Land Tyl Status: Active Ba

**Lot size: 26.47** sq ft

County: Kent

**Type:** Industrial Land

Bathrooms: 0 baths

Lot Size Acres: 26.47 acres