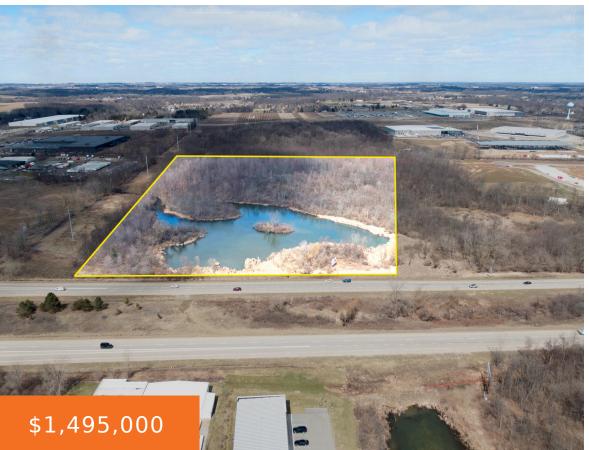

# 3511, 3 MILE, GRAND RAPIDS, MI, 49534

https://tuckerbenner.com

Industrial Property conveniently located a short distance off the Fruit Ridge exit westbound on 196. The parcel of over 26 acres has a gorgeous scenic lake on the property. Property is currently zone industrial but could possibly be rezoned to residential. Residential zoning just to the north of property. Lot dimensions are estimated and buyer [...]

### **Basics**

Category: Land Tyl Status: Active Ba

**Lot size: 26.47** sq ft

County: Kent

**Type:** Industrial Land

Bathrooms: 0 baths

Lot Size Acres: 26.47 acres

## **Amenities & Features**

Waterfront Features: Private Frontage Lot Features: Buildable, Wetland Area, Wooded