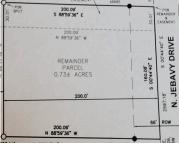

#### **Basics**

Category: Land Type: Commercial Land

**Status:** Active **Bathrooms: 0** baths

Lot size: 0.6 sq ft Lot Size Acres: 0.6 acres

County: Mason