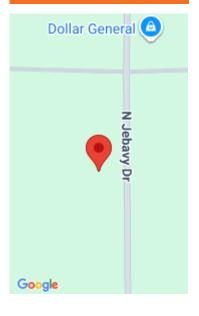

# 3517, JEBAVY, LUDINGTON, MI, 49431

https://tuckerbenner.com

- 0 baths
- Commercial Land
- Land
- Active

### Miscellaneous

Road Surface Type: Paved CrossStreet: Dewey

Listing Terms: Cash, Conventional