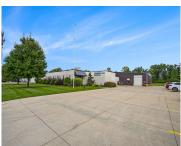

# **3518, WAYLAND, JACKSON, MI, 49202**

https://tuckerbenner.com

8400 square feet of office, warehouse space located in the Scheele Industrial Park in Jackson Michigan. Seperately metered utilities (gas and electric). Percentage of CAM by tenant. Available late November 2023. Close by I 94. Zoned Industrial.

# **Basics**

**Category:** Commercial Lease

**Status:** Active

Lot size: 2 sq ft

Subdivision Name: Scheele Industrial Park

Business Type: Professional Service, Professional/Office, Storage,

Manufacturing, Institutional, Distribution

**Type:** Industrial

**Bathrooms: 0** baths

Year built: 1984

Lot Size Acres: 2 acres

County: Jackson