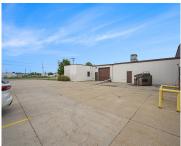

# **3518, WAYLAND, JACKSON, MI, 49202**

https://tuckerbenner.com

8400 square feet of office, warehouse space located in the Scheele Industrial Park in Jackson Michigan. Seperately metered utilities (gas and electric). Percentage of CAM by tenant. Available late November 2023. Close by I 94. Zoned Industrial.

# **Building Details**

Construction Materials: Stone Sewer: Public Sewer

Heating: Forced Air, Radiant, Natural Gas Building Features: Bath Common Area, Barrier

Free, Clearspan, Outdoor Storage

Roof: Rubber, Concrete Foundation Details: Slab

Number Of Buildings: 1 Basement: None