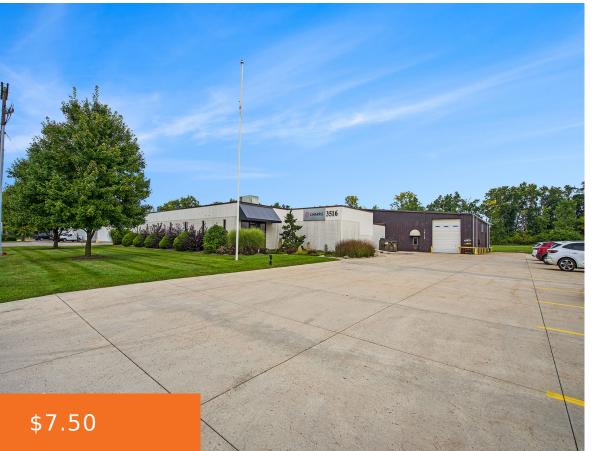

# **3518, WAYLAND, JACKSON, MI, 49202**

https://tuckerbenner.com

8400 square feet of office, warehouse space located in the Scheele Industrial Park in Jackson Michigan. Seperately metered utilities (gas and electric). Percentage of CAM by tenant. Available late November 2023. Close by I 94. Zoned Industrial.

# **Basics**

**Category:** Commercial Lease

**Status:** Active

Lot size: 2 sq ft

Subdivision Name: Scheele Industrial Park

Business Type: Professional Service, Professional/Office, Storage,

Manufacturing, Institutional, Distribution

**Type:** Industrial

**Bathrooms: 0** baths

Year built: 1984

Lot Size Acres: 2 acres

County: Jackson