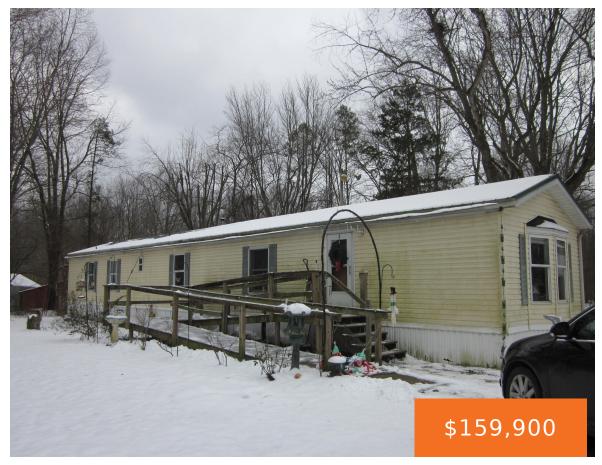

### **35345, SWEET LAKE, GOBLES, MI, 49055**

https://tuckerbenner.com

Mobile home (tag says modular) with deeded access to Sweet Lake not far away. This home is wheelchair accessible with ramp, wide hallway, wide doorways and raised toilets. Home and outbuildings each have a steel roof and owners have made many improvements to the home's interior as well as adding an extra out building for [...]

- 2 beds
- 2 baths
- Single Family Residence
- Residential
- Active
- 980 sq ft

×