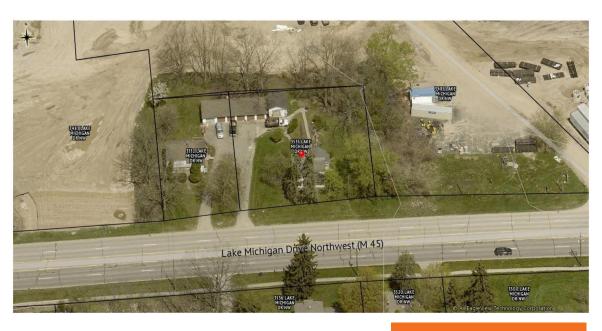

### Lakemichigandrive

\$1,330,000

05/05/2023

Prime commercial space on Lake Michigan Drive on the former Lincoln Lakes golf course Primary frontage on Lake Michigan Drive adjacent to the new commercial office/retail development Directly in front of Waterford village, which will consist of 250 multi family units Excellent location with great visibility for retail and or flagship office space Space can [...]

# **Miscellaneous**

CrossStreet: Wilson Ave & Lake Michigan Dr Listing Terms: Cash, Conventional

Call us now

×

Phone: (231)730-8781

Email: tuckerbennerteam@gmail.com

Address: 2747 Lakeshore Drive, Twin Lake, MI 49457