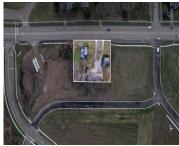

### Lakemichigandrive

\$1,330,000

05/05/2023

Prime commercial space on Lake Michigan Drive on the former Lincoln Lakes golf course Primary frontage on Lake Michigan Drive adjacent to the new commercial office/retail development Directly in front of Waterford village, which will consist of 250 multi family units Excellent location with great visibility for retail and or flagship office space Space can [...]

### **Basics**

Category: Land Type: Commercial Land

Status: Active Bathrooms: 0 baths

Lot size: 1 sq ft Lot Size Acres: 1 acres

County: Kent