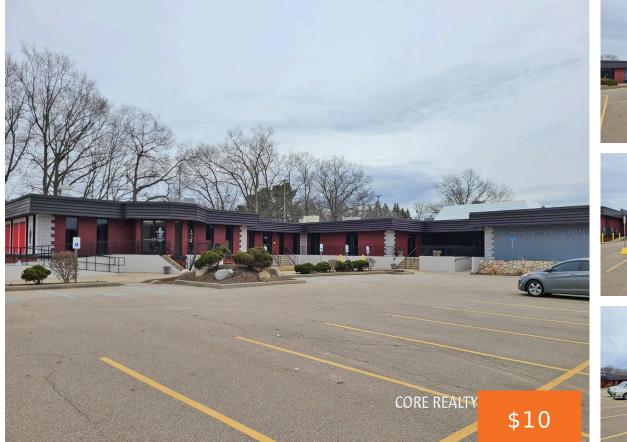

### 3535, PARK, NORTON SHORES, MI, 49444

https://tuckerbenner.com

Economical office space available within the former Norton Medical building situated in the desirable Seminole Road corridor in Norton Shores. Multiple space options are available for your business. Portions of the building have recently been converted to climate-controlled indoor storage with the central section of the building remaining office. Current tenants include dentistry office, hearing [...]

### Basics

Category: Commercial Lease Status: Active Lot size: 4.58 sq ft Lot Size Acres: 4.58 acres County: Muskegon Type: Office Bathrooms: 0 baths Year built: 1968 Business Type: Professional/Office

# **Building Details**

Building Area Total: 2166 sq ft Heating: Forced Air Number Of Buildings: 1 Construction Materials: Brick, Stone Roof: Rubber