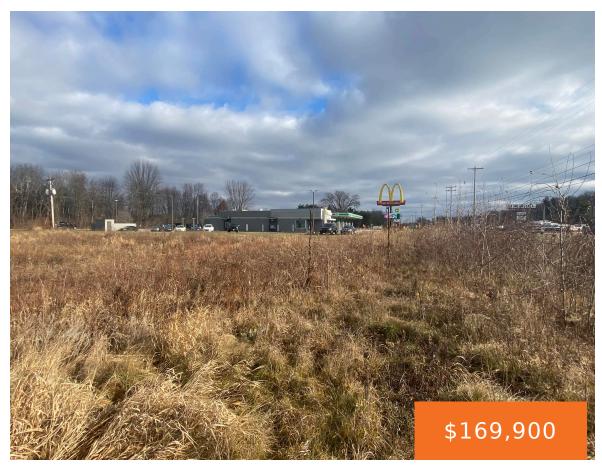

## 3536, APPLE, MUSKEGON, MI, 49442

https://tuckerbenner.com

Would having McDonalds as your neighbor Compliment your business? Here is your chance to build your business on over a 3 acre parcel Next to the World Wide known McDonalds Restaurant and one of the most traveled roads in Muskegon County.

# **Basics**

Category: Land

Status: Active Bathrooms: 0 baths

Lot size: 3.4 sq ft Lot Size Acres: 3.4 acres

Type: Commercial Land

County: Muskegon