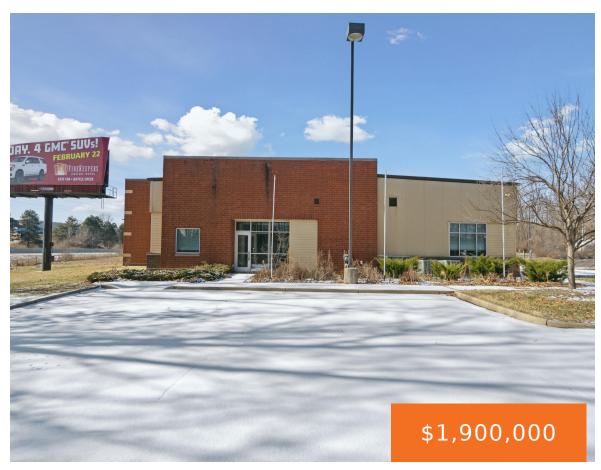

### **3537, WAYLAND, JACKSON, MI, 49202**

https://tuckerbenner.com

Incredible opportunity in Blackman Township, Jackson County, MI, offering exceptional visibility along the north side of I-94. Previously utilized as a distribution center, with approximately 11,360 sq ft & features a range of amenities. Highlights include, main office entrance, employee entrance, dedicated office space that includes a conference room & front lobby. Other important areas are, [...]

# **Building Details**

**Building Area Total: 11360** sq ft **Number Of Units Total:** 1

**Construction Materials:** Brick, Metal Siding Sewer: Public Sewer

**Heating:** Forced Air **StoriesTotal:** 1

Foundation Details: Slab Number Of Buildings: 1