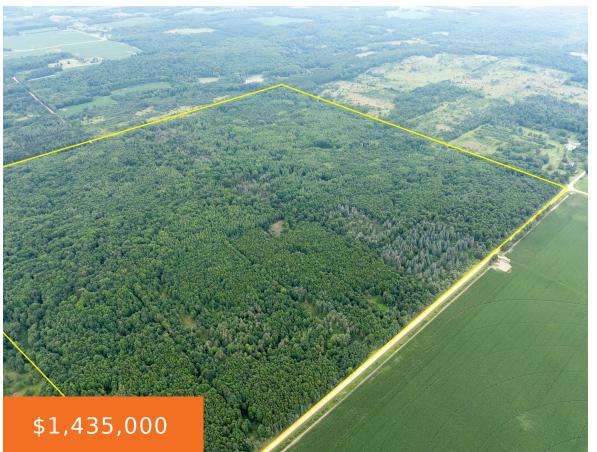

## 354, 12 MILE, REMUS, MI, 49340

https://tuckerbenner.com

INCREDIBLE OPPORTUNITY TO OWN 354+/- CONTIGUOUS ACRES IN MECOSTA COUNTY! This is a special property and incredibly rare to come by. The property features include rolling terrain, trail system, surrounded by agricultural properties, roads on 3 sides of the property, open areas for buildings or food plots, thick and mature mature woods, oak trees all [...]