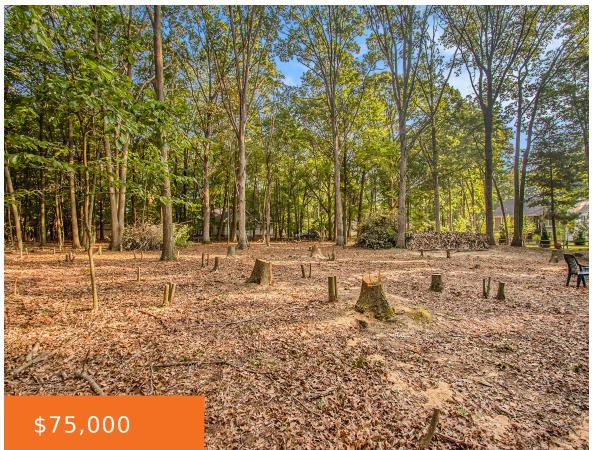

# **35413549, WICKHAM, NORTON SHORES, MI, 49441**

https://tuckerbenner.com

Build your dream home on this private, buildable lot in Norton Shores! The property offers 258 feet of road frontage, creating a serene setting with abundant wildlife and minimal traffic. This listing includes an extra parcel – 27-547-000-0026-10, providing even more potential. The lot is cleared and ready for construction and could even be split [...]

# **Amenities & Features**

**Utilities:** Water Available, Sewer Available, Natural Gas

Available, Electricity Available, None

Lot Features: Buildable, Cleared,

Wooded