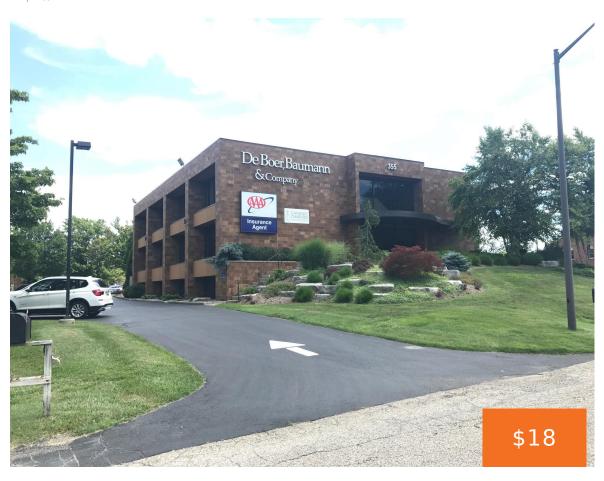

## 355, SETTLERS, HOLLAND, MI, 49423

https://tuckerbenner.com

1,000 SF office suite available for lease. Excellent location on Settlers Road between 8th and 16th Street, adjacent to US-31. 48 shared parking spaces to accommodate staff and clients.

### **Basics**

Category: Commercial Lease Type: Office

Status: Active Bathrooms: 0 baths

Year built: 1977 Lot size: 1.8 sq ft

Lot Size Acres: 1.8 acres **Business Type:** Professional/Office

County: Ottawa

# **Building Details**

Construction Materials: Brick, Stone Sewer: Public Sewer

Number Of Buildings: 1