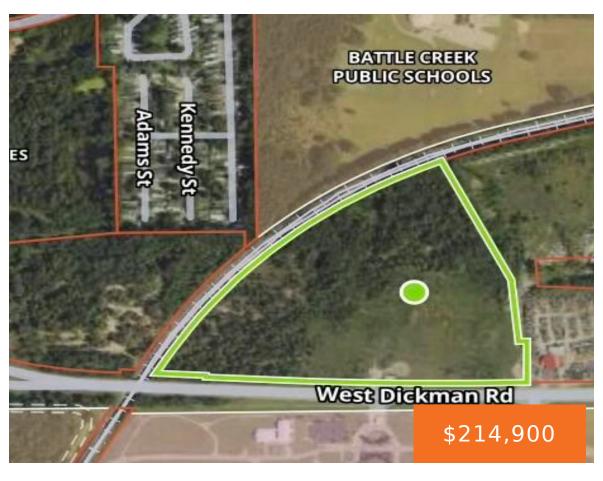

# 3550, DICKMAN, SPRINGFIELD, MI, 49037

https://tuckerbenner.com

35 acres of prime commercial land! Additional income generated by billboards on the property. Call today for more information!

- 0 baths
- Acreage
- Land
- Active

#### **Basics**

Category: Land Type: Acreage

Status: Active Bathrooms: 0 baths

Lot size: 35.06 sq ft Lot Size Acres: 35.06 acres

County: Calhoun

## **School Information**

High School District: Battle Creek

### **Miscellaneous**

CrossStreet: Helmer Rd. N & Avenue A Listing Terms: Cash, Conventional

Call us now

×

Phone: (231)730-8781

Email: tuckerbennerteam@gmail.com

Address: 2747 Lakeshore Drive, Twin Lake, MI 49457