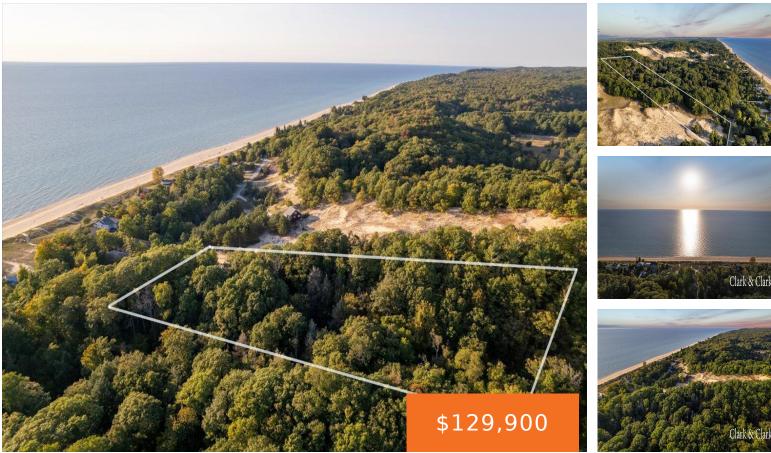

### 3556, LAKEVIEW, SHELBY, MI, 49455

https://tuckerbenner.com

Unparalleled Lake Michigan views await on this 4-acre Driftwood Beach Association parcel! Enjoy a serene blend of sand dunes and wooded privacy. With Michigan EGLE building permits approved until 2026, see plans in docs, you can start building your custom dream "Lake Home" immediately. Choose from available site and home plans or bring your own [...]

## Basics

Category: Land Status: Active Lot size: 4.01 sq ft Lot Size Acres: 4.01 acres Type: Lot Bathrooms: 0 baths Subdivision Name: Driftwood Association County: Oceana