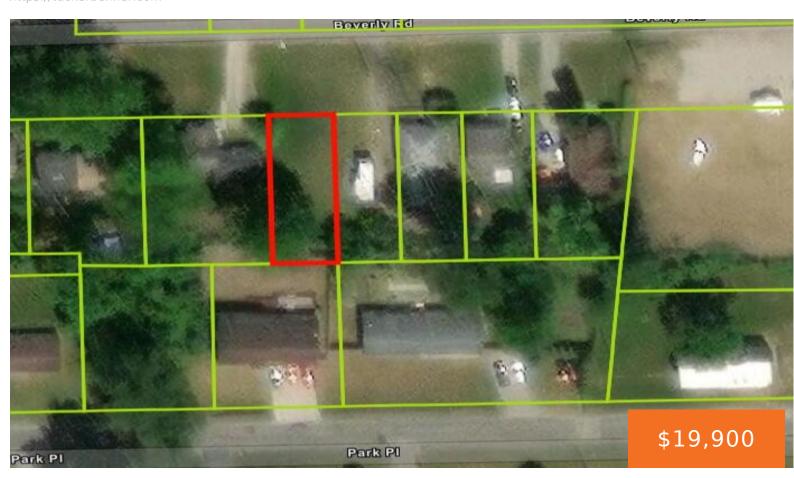

### 35721, BEVERLY, ROMULUS, MI, 48174

https://tuckerbenner.com

Nestled in a charming and picturesque neighborhood, this vacant land offers an idyllic setting for your dream family home. Adjacent to this property, another vacant lot is also available for a separate purchase, offering the unique opportunity to expand your vision. Imagine building a spacious family home with a larger yard, perfect for gatherings, gardening, [...]

# **Basics**

Category: Land

**Status:** Active

Lot size: 0.11 sq ft

County: Wayne

Type: Lot

Bathrooms: 0 baths

Lot Size Acres: 0.11 acres

# **Miscellaneous**

CrossStreet: Beverly Rd/ Park Pl Listing Terms: Cash

Call us now

Phone: (231)730-8781

Email: tuckerbennerteam@gmail.com

Address: 2747 Lakeshore Drive, Twin Lake, MI 49457