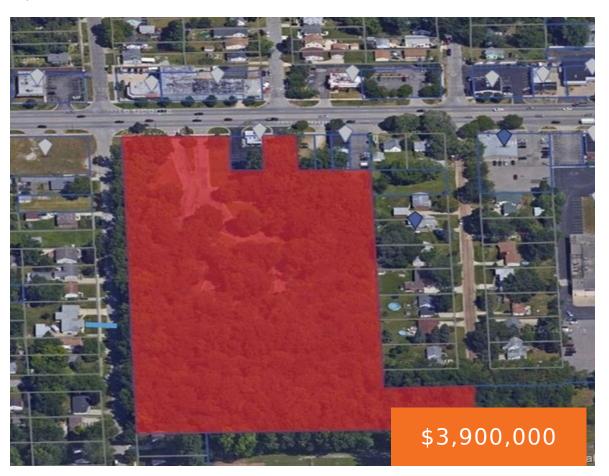

#### 35777, FORD, WESTLAND, MI, 48185

https://tuckerbenner.com

The Parcel is located in a prime location which has experienced rapid growth over the years. Many high-end housing and affluent businesses are in proximity on this Ford Road corridor. This is one of the most premiere locations in Westland, this lot will be perfect for your dream business. The site is currently zoned CB-4 [...]

### **Basics**

Category: Land Status: Active Lot size: 10.32 sq ft County: Wayne Type: Acreage Bathrooms: 0 baths Lot Size Acres: 10.32 acres