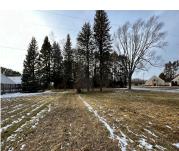

### 3578 S. Mackinaw Trail Land

3578 S. Mackinaw Trail, Cadillac, MI 49601 17:

5 acre development parcel on Cadillac's busy north end directly on business 131. The parcel is flat and has high visibility, with over 18,000 cars a day traffic count.

## **Amenities & Features**

Utilities: None Connected, None Available Lot Features: Level