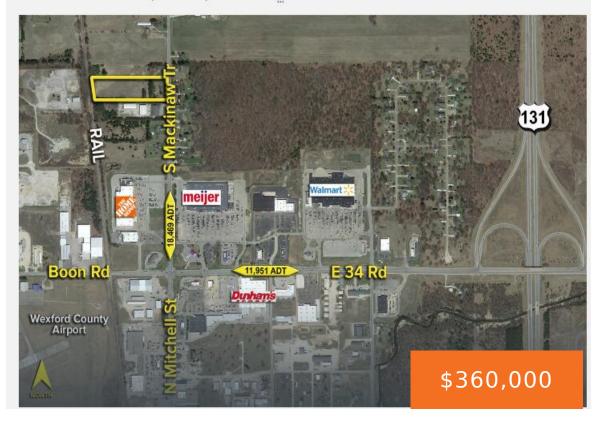

### 3578 S. Mackinaw Trail Land

3578 S. Mackinaw Trail, Cadillac, MI 49601 17:

5 acre development parcel on Cadillac's busy north end directly on business 131. The parcel is flat and has high visibility, with over 18,000 cars a day traffic count.

# **Basics**

County: Wexford

Category: Land Type: Commercial Land

**Status:** Active **Bathrooms: 0** baths

Lot size: 5 sq ft Lot Size Acres: 5 acres