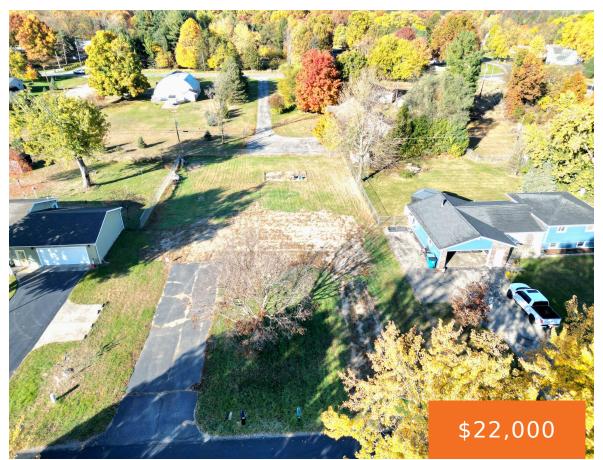

### **35789, MARGURITE, PAW PAW, MI, 49079**

https://tuckerbenner.com

This is a very nice level and cleared lot located just North of Paw Paw in the very desirable Bell Brook subdivision. This buildable lot has a septic and well already in place and just waiting for your new build.

### **Basics**

Lot Size Acres: 0.4 acres

Category: Land Type: Lot

**Status:** Active **Bathrooms: 0** baths

**Lot size: 0.4** sq ft **Subdivision Name:** Bella Brook

County: Van Buren

#### **Amenities & Features**

Utilities: Broadband, Well, Septic Lot Features: Level, Buildable, Cleared