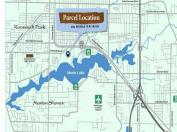

#### **3588, MONA KAI, MUSKEGON, MI, 49444**

https://tuckerbenner.com

10 acres of gorgeous wooded land on a parcel next to Mona Lake, with 4 acres of beautifully preserved wetlands. You have to view and walk this amazing property in order to understand this impressive hidden gem near Mona Lake. There are Water Mains and Sewer mains already in place for the Northern part of [...]

## **Basics**

Category: Land Type: Acreage

Status: Active Bathrooms: 0 baths

Lot size: 9.71 sq ft Lot Size Acres: 9.71 acres

County: Muskegon